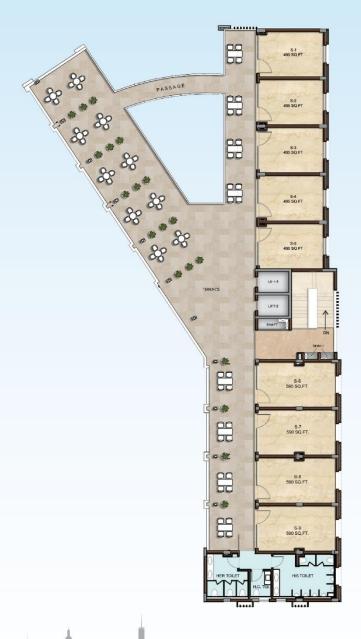

ly air conditioned shops
- Sitting areas & food hub within the complex
- Loading and unloading facilities for goods
- Two Lifts | Ample Parking | Security | 100% power backup

# Demographics: A retail trade area with incredible population density

- 2350 families from RPS Savana
- 456 families from RPS Palms
- K R Mangalam & 2 Primary Schools
- Asian Fidelis Hospital

# All these properties which are in or around RPS City together should contribute to more than 25000 potential customers



# **Amenities**









#### Lower Ground Floor

Departmental store with access through dedicated ramps, staircase and lifts







# RPS CENTRAL THE RETAIL HUB

#### **Ground Floor** Retail shops with high street design







#### **First Floor**

Shops for boutiques, saloons, household items etc.







### Second Floor

9 restaurants with roof top terrace sitting







# Thank You!!!

Marketing & Site Office:

12/6, Milestone, Main Mathura Road, Faridabad, Delhi NCR Phone : +91 129 4054320

**Corporate Office:** 

1117-1120, 11th Floor, Tower-B, DLF Towers, Jasola District Centre, New Delhi-110025 | Telefax: +91 11 40543200 info@rpsgroupindia.com | www.rpsgroupindia.com

RPS CONNECT : 8010-444-000 sales@rpsgroupindia.com

its a full of the stands