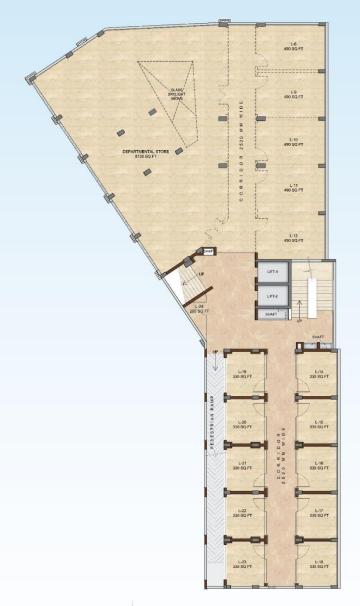

#### Lower Ground Floor

Departmental store with access through dedicated ramps, staircase and lifts

#### **Ground Floor** Retail shops with high street design

#### **First Floor**

Shops for boutiques, saloons, household items etc.

### Second Floor

9 restaurants with roof top terrace sitting