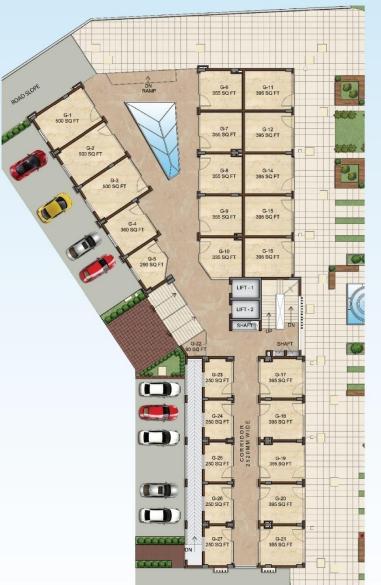

#### **Ground Floor** Retail shops with high street design

- 10 to 20 shops on each floor
- Fully air conditioned shops
- Sitting areas & food hub within the complex
- Loading and unloading facilities for goods
- Two Lifts | Ample Parking | Security | 100% power backup