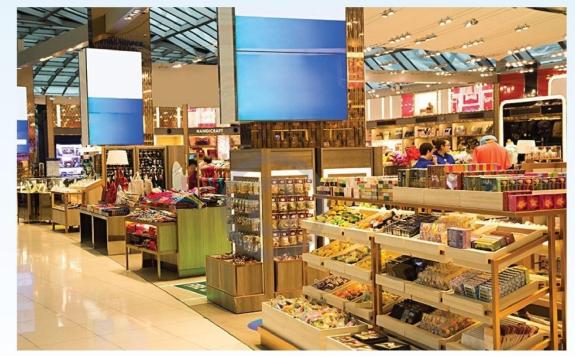

- High Street shopping format
- More than 60 shops under one roof
- Provision for various retail opportunities

Entrance View of Shopping Complex

LARGE Des TOFFING \$5 99

Top Shop

.AR/

日

DI THE SAT SUN

ON FRE SAT SUN