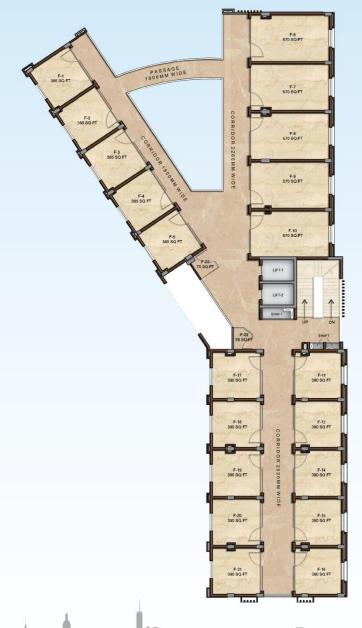

#### **Ground Floor** Retail shops with high street design

#### **First Floor**

Shops for boutiques, saloons, household items etc.